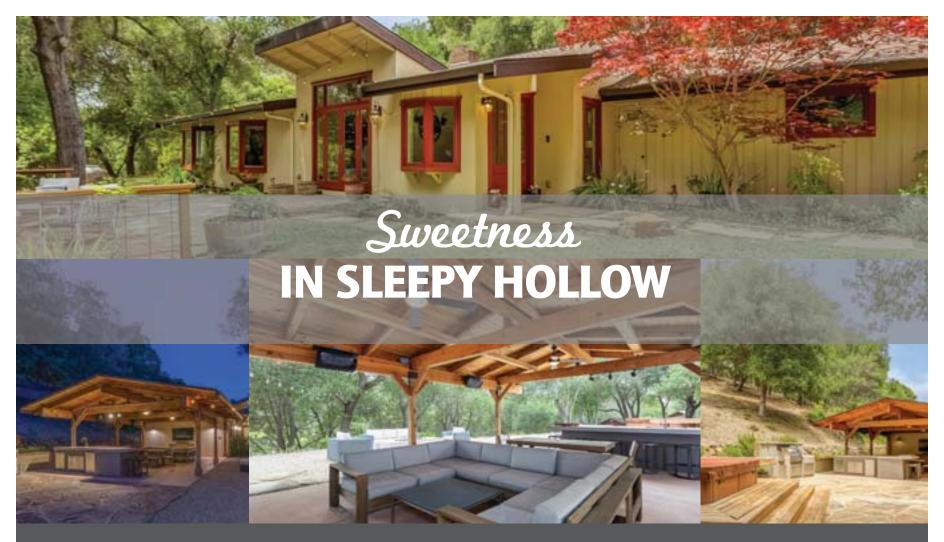

## 15 Ichabod Lane, Orinda

This single level home on a premium level 1.32-acre lot was completely remodeled and expanded in 2006 and has it all! This expansive lot includes a fabulous sports court, hot tub, chicken coop, deck, level grass and more! Inside, enter into a lovely living room that opens to the dining and kitchen and wraps around a centered fireplace to the family room offering both connection and slight separation to common spaces, the best of both worlds! All this steps away from Sleepy Hollow elementary school, and moments to downtown, fwy & BART make 15 Ichabod a fabulous place to call home!

Ideal inside / outside entertaining!

Amy Rose Smith Partner/ Village Associates 925.212.3897 amy@amyrosesmith.com www.amyrosesmith.com CalDRE: #01855959

FINDING THE Right FIT

Village

925.254.0505 | It's Village. Of Course.